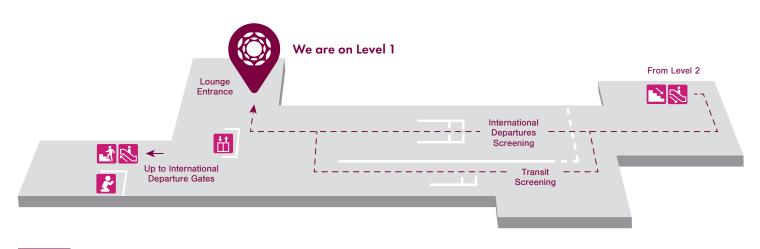

#### Location

Level 1, International Departures, Terminal 1, Adelaide Airport. Turn right after international security screening and passport control.

Location map on next page.

# Level 1, International Departures Terminal 1, Adelaide Airport SA 5950

Airside - The lounge is located within the restricted area where departing passengers have cleared customs and passport control, and for transit passengers who have cleared transit customs and security control. Departure gates are located on Level 2. An onward boarding pass is required.