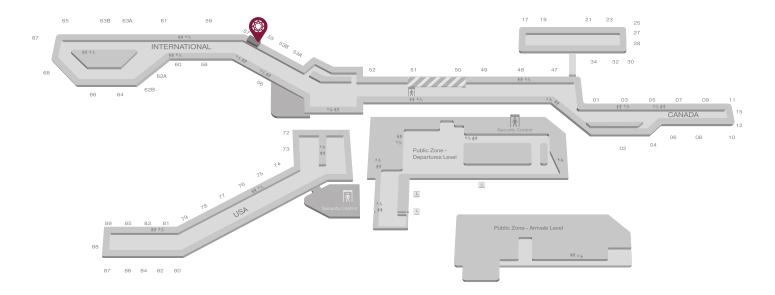

#### Location

975 Boulevard, Roméo-Vachon North (N), Aéroport International de Montréal-Trudeau, Quebec, Canada H4Y 1H1 (Near Boarding Gate 57)

#### Location map available on next page

# Air France Lounge operated by Plaza Premium Group (International Departures) Montréal-Pierre Elliott Trudeau International Airport (Airport Code: YUL)

Address: 975 Boulevard, Roméo-Vachon North (N), Aéroport International de Montréal-Trudeau, Quebec, Canada H4Y 1H1 (Near Boarding Gate 57)