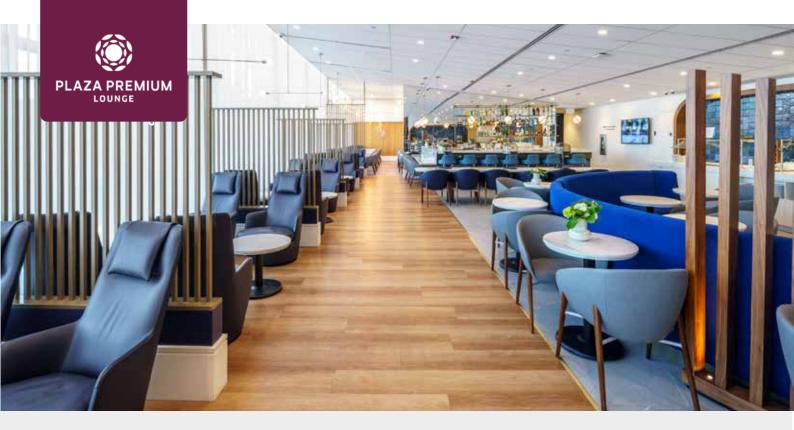

## Air France Lounge operated by Plaza Premium Group (International Departures) Montréal-Pierre Elliott Trudeau International Airport (Airport Code: YUL)

For information on operating hours click here

## Food & Beverage

- Offers French cuisine
- Vegetarian options available
- Gluten free options available
- Complimentary selection of coffee, tea and soft drinks
- Complimentary selection of house beer and house wine available
- Premium Drinks\*

### **Shower Room**

- Complimentary 20-min usage on first-come-first-served basis
- Reservations can be made at the reception
- Complimentary amenity items include shower gel, shampoo, body lotion, bath towel, hair dryer.

#### What's More

- Accessible washroom
- Baby changing station
- Digital newspaper and magazines
- Flight information display for Air France only
- Complimentary Wi-Fi
- Wheelchair available on request