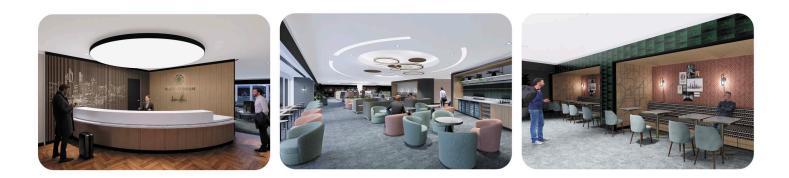

### The Lounge

Plaza Premium Lounge at Heathrow's Terminal 4 Departures is the perfect sanctuary for travellers to relax before their next destination. This spacious oasis of tranquillity and elegance features floor-toceiling windows with panoramic views overlooking the runway, allowing you to enjoy views of planes arriving and taking off. The sleek design blends with the iconic architecture of London, infusing the atmosphere with natural elements to create a serene environment before your flight.

The lounge is designed to cater to the diverse needs of travellers for both work and relaxation. It includes a dedicated quiet zone for business travellers, separate male and female prayer rooms for private spiritual reflection, and shower facilities to help you refresh before your journey. The lounge offers a buffet with a selection of freshly prepared hot and cold dishes, ensuring a delightful experience.

### Food & Beverage

- Offers an array of dining delights including British and International Cuisines
- Complimentary selection of house beer and house wine
- Vegetarian options
- Gluten-free options
- · Complimentary coffee, tea and soft drinks
- Premium drinks\*