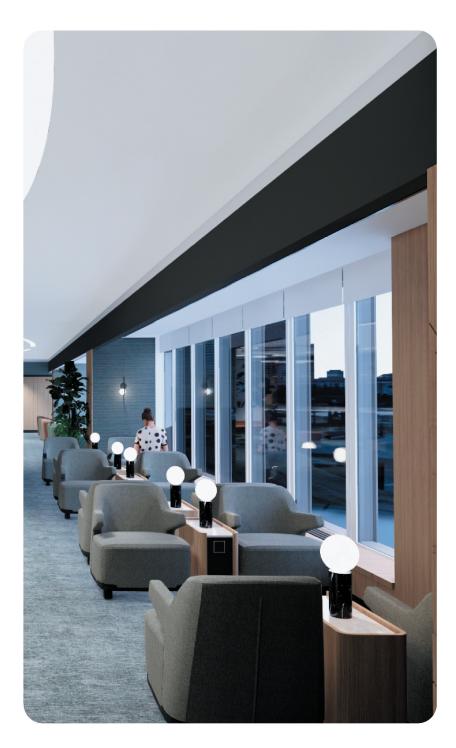

### The Lounge

Plaza Premium Lounge at Heathrow's Terminal 4 Departures is the perfect sanctuary for travellers to relax before their next destination. This spacious oasis of tranquillity and elegance features floor-toceiling windows with panoramic views overlooking the runway, allowing you to enjoy views of planes arriving and taking off. The sleek design blends with the iconic architecture of London, infusing the atmosphere with natural elements to create a serene environment before your flight.

The lounge is designed to cater to the diverse needs of travellers for both work and relaxation. It includes a dedicated quiet zone for business travellers, separate male and female prayer rooms for private spiritual reflection, and shower facilities to help you refresh before your journey. The lounge offers a buffet with a selection of freshly prepared hot and cold dishes, ensuring a delightful experience.