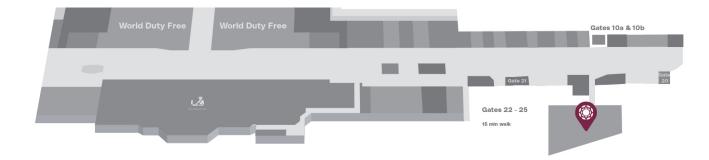

### Location

Opposite to Gate 10a and 10b Level 2, Terminal 4 Departures, London Heathrow Airport

Location: Opposite Gates 10a and 10b, Level 2, Terminal 4 Departures