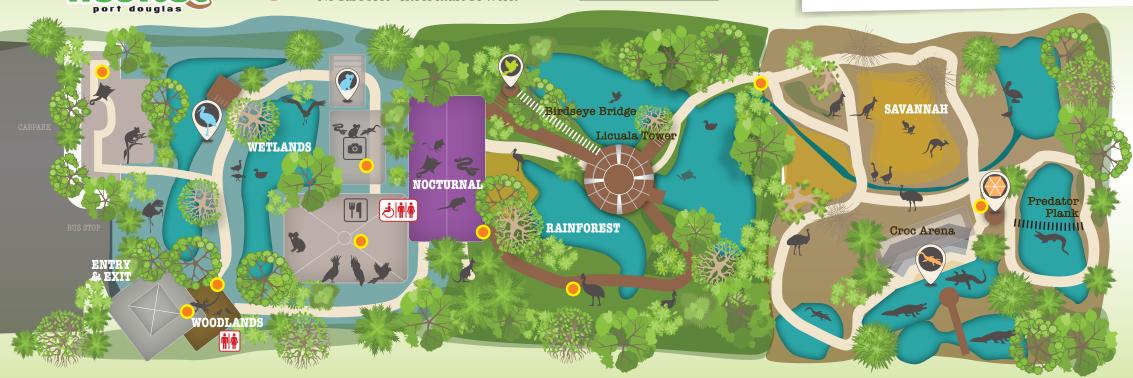

#### **Guided Tours & Presentations** Time Area Tour Time Tour Area Wetlands Wetlands Stork Keeper Talk 9:00am Wetlands Interactive Tropical Bird 12:30pm Experience Wetland 9:15am Feature Creature wildlife photos 10:00am Rainforest Cassowary Feeding Presentation 1:00pm Wetland Feature Creature wildlife photos Wetlands Rainforest Birds Feeding Talk Koala Keeper Talk Rainfores 10:45am 2:00pm Wetlands Feature Creature wildlife photos Kangaroo & Pelican Keeper Talk 11:00am 3:00pm 11:30am Reptile Keeper Talk 4:00pm Park Closure 11:45am CrocArena Saltwater Crocodile Feed