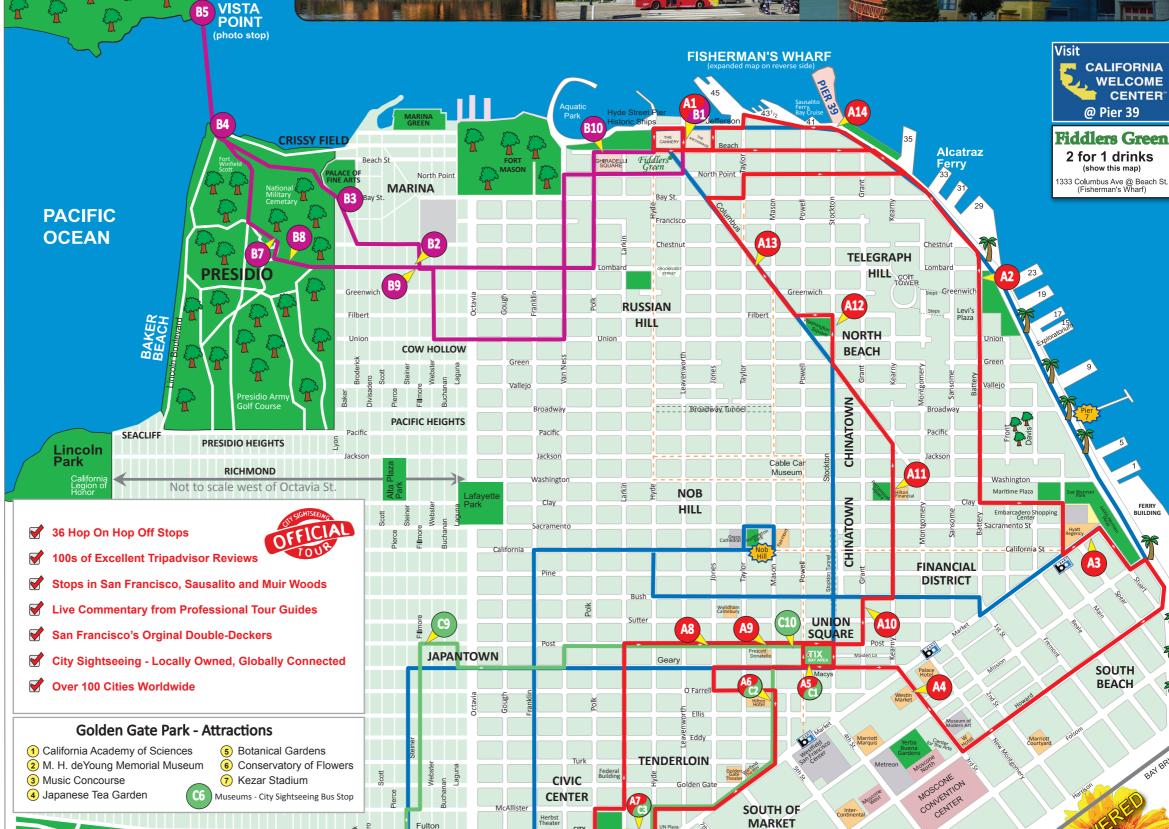

A - Downtown Tour Stops

Departs every 15-30 minutes, 9am - 5pm

Fisherman's Wharf -Visitor Information Center (2800 Le Anchorage, Cannery, Cable Car, Ghirardelli Sq., Hyde St Pier, Maritime Museum, Aquatic Pk.

Barbary Coast (Fog City Restaurant) Levi's Plaza, Telegraph Hill, Filbert St Steps, Embarcadero, Barbary Coast, Coit Tower, Exploratorium

Ferry Building (One Market St. - Opposite Hyatt Regen Ferries, Farmers Market, BART, Shopping, AT&T Park

South of Market (3rd St. - Westin Hotel) Moscone Center, Metreon Center, Yerba Buena Gardens, Bay Bridge, SF MOMA, CalTrain

Union Square (Geary St. @ Powell - opposite Macy's)
Macys, Major Stores, SF Shopping Center, Crocker
Galleria, Hotels, Theaters, Cable Car

Union Square West (Outside Hilton Hotel - Mason St)

City Hall - Civic Center (Corner of Fulton / Larkin) SF City Hall, Asian Art Museum, Opera House, SF Ballet, Civic Center, Library, UN Plaza

Nob Hill West (Post St @ Beresford Arms Hotel)

A9 Post Street (Post St @ Prescott Hotel)

Chinatown Gate (Grant Ave @ Bush St. - Triton Hotel) Pagoda Gates, Financial District, Chinatown Shopping + Restaurants

Chinatown / Financial District (Kearny St. - Hilton Hotel) Transamerica Pyramid, Portsmouth Square, Fortune Cookie Factory

North Beach (Stockton St. @ Filbert St)

Italian District Restaurants, Coit Tower, Washington Square

Lombard Street (corner of Lombard / Columbus Crookedest Street, Russian Hill, Hyde Street Cable Car

Pier 39, Aquarium of the Bay, California Welcome Center, Shopping, Restaurants, Sea Lions, Alcatraz Tour

B - Golden Gate + Sausalito Tour Stops Departs every 30-60 minutes, 10am - 5pm

Fisherman's Wharf (see stop A1)

Lombard Street (corner of Fillmore St) Marina, Union St + Chestnut St shopping

**Palace of Fine Arts** Presidio, Marina, Shopping

Golden Gate Bridge (South Side) Hop Off to walk on/across Bridge, Fort Point

Golden Gate Bridge (North - Vista Point)

Incredible view of San Francisco / Bridges

Art Galleries, Views, Restaurants, Shopping

Connect to Muir Woods Tour Presidio - Central (Walt Disney Museum)

B8 Presidio - East (Opposite Lucas Art Studios)

**B9** Lombard Street (corner of Fillmore St)

Ghirardelli Square (Beach @ Polk)

C - Golden Gate Park Tour Stops Departs daily, 10am, 12pm, 2pm, 4pm

Union Square (see A5)

Union Square - West (Outside Hilton Hotel - Mason St.)

C3 Civic Center (see A6)

**Hayes Street** 

Shopping, Restaurants Golden Gate Park\* (John F Kennedy Drive - \*No Stop on Sundays) Conservatory of Flowers

Golden Gate Park (Center Dr.)

Academy of Sciences, deYoung Museum, Japanese Tea Garden Haight District (Haight, betweem Clayton and Ashbury)

Shopping, Restaurants

Near Alamo Square Painted Ladies (Victorian Homes)

Japantown (Sundance Cinema @ Post St.)

Westin St Francis Hotel (Post St.)