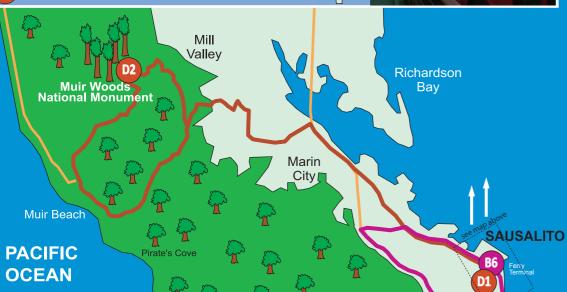

Connect to Muir Woods Tour Presidio - Central (Walt Disney Museum)

B8 Presidio - East (Opposite Lucas Art Studios)

**B9** Lombard Street (corner of Fillmore St)

Ghirardelli Square (Beach @ Polk)

C - Golden Gate Park Tour Stops Departs daily, 10am, 12pm, 2pm, 4pm