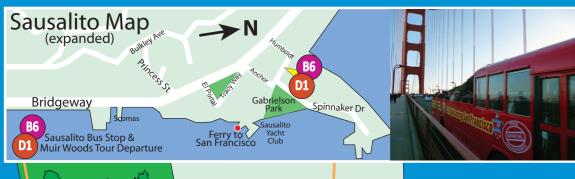

B - Golden Gate + Sausalito Tour Stops Departs every 30-60 minutes, 10am - 5pm

Fisherman's Wharf (see stop A1)

Lombard Street (corner of Fillmore St) Marina, Union St + Chestnut St shopping

**Palace of Fine Arts** Presidio, Marina, Shopping

Golden Gate Bridge (South Side) Hop Off to walk on/across Bridge, Fort Point

Golden Gate Bridge (North - Vista Point)

Incredible view of San Francisco / Bridges

Art Galleries, Views, Restaurants, Shopping

Connect to Muir Woods Tour Presidio - Central (Walt Disney Museum)

B8 Presidio - East (Opposite Lucas Art Studios)

**B9** Lombard Street (corner of Fillmore St)

Ghirardelli Square (Beach @ Polk)

C - Golden Gate Park Tour Stops Departs daily, 10am, 12pm, 2pm, 4pm