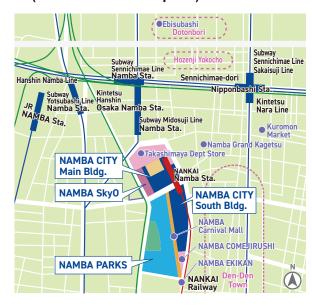

## Where to exchange

- ■NAMBA PARKS 2F Information Desk (11:00 a.m. – 9:00 p.m.)
- ●NAMBA CITY Main Building B2F Information Desk (11:00 a.m. – 9:00 p.m.)

NANKAI

Namba Sta. (2F)

**NAMBA CITY Main Building** 

**B2F Information Desk**