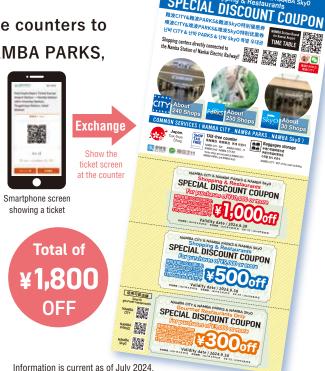

## **Shopping Coupon Information**

## **Details**

Show your ticket screen at the following exchange counters to receive ¥1,800 in coupons that can be used at NAMBA PARKS,

NAMBA CITY, and NAMBA SkyO.

- The ¥1,000 coupon may be used once at a single store for purchases of ¥10,000 or more including tax, the ¥500 coupon may be used once at a single store for purchases of ¥5,000 or more including tax, and the ¥300 coupon may be used once at a single restaurant or food shop for purchases of ¥3,000 or more including tax.
- · Coupons may not be combined.
- Coupons may not be accepted at some shops.
- Exchange tickets and coupons may not be exchanged for cash. Also, exchanges and returns are not accepted for items purchased using coupons.
- · Lost exchange tickets and coupons will not be reissued.
- Coupons may not be used in combination with other vouchers, etc.
- Coupons may not be accepted for certain products.
- Shopping coupons may not be exchanged at the ticket exchange location.

## Where to exchange

- ■NAMBA PARKS 2F Information Desk (11:00 a.m. – 9:00 p.m.)
- ●NAMBA CITY Main Building B2F Information Desk (11:00 a.m. – 9:00 p.m.)

NANKAI

Namba Sta. (2F)

**NAMBA CITY Main Building** 