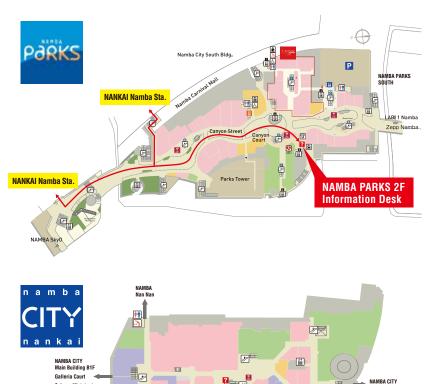

## Where to exchange

- ■NAMBA PARKS 2F Information Desk (11:00 a.m. – 9:00 p.m.)
- ●NAMBA CITY Main Building B2F Information Desk (11:00 a.m. – 9:00 p.m.)

NANKAI

Namba Sta. (2F)

**NAMBA CITY Main Building** 

**B2F Information Desk**