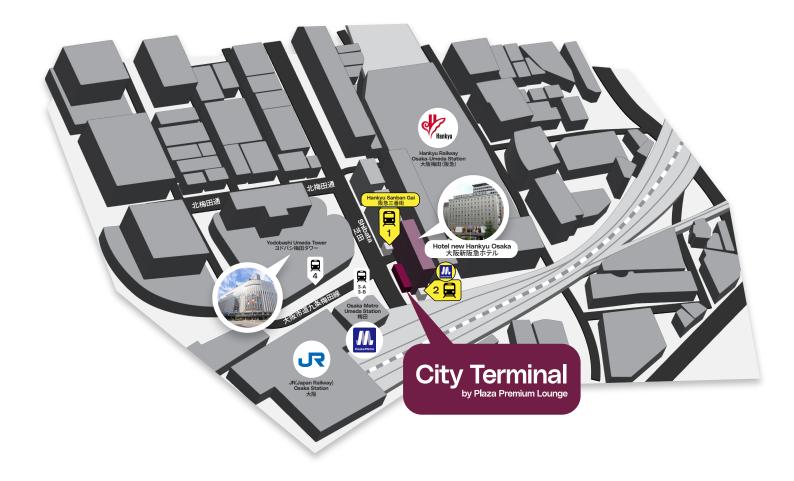

### The Lounge in Osaka

City Terminal by Plaza Premium Lounge, an integrated part of Umeda City Terminal, is located in the vibrant heart of Osaka, a bustling commercial hub.

The lounge is conveniently accessible by various modes of transportation, including buses and trains. This makes it easy to reach not only all the major tourist areas within Osaka, but also the nearby cities of Kyoto, Nara, and Nagoya.

#### Location

1-1-3,Kita-ku Shibata, Osaka-shi, Osaka, Japan

Published on June 2024