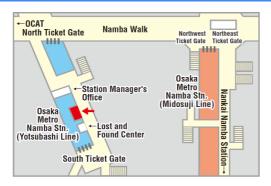

### Location

## Osaka Metro Namba Station Commuter pass sales counter

(Near Exit 28 or 29 at Yotsubashi Line)

Hour of Operation:

9:00 a.m. - 8:00 p.m. (Mon. - Sat. )

9:00 a.m. - 6:00 p.m. (Sun. & Holidays )

Closed: Jan 1st