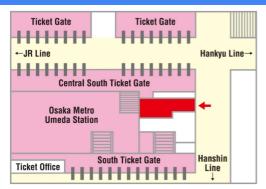

#### Location

### Osaka Metro Umeda Station Commuter pass sales counter

(In ekimo UMEDA near Central South Ticket Gate or South Ticket Gate) Hour of Operation:

7:00 a.m. - 8:00 p.m. (Mon. - Fri. )

9:00 a.m. - 8:00 p.m. (Sat.)

9:00 a.m. - 6:00 p.m. (Sun. & Holidays )