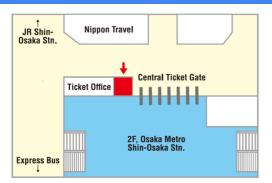

#### Location 1

### Osaka Metro Information Counter Shin-Osaka Station

(Central Ticket Gate, Exit 5)

Hour of Operation:

9:00 a.m. - 4:30 p.m.