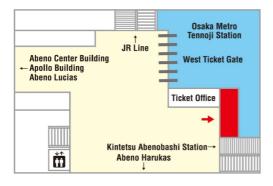

### Location 4

## Osaka Metro Tennoji Station Commuter pass sales counter

(Near West Ticket Gate, Exit 9)

Hour of Operation:

9:00 a.m. - 8:00 p.m. (Mon. - Sat. )

9:00 a.m. - 6:00 p.m. (Sun. & Holidays )

Closed: Jan 1st