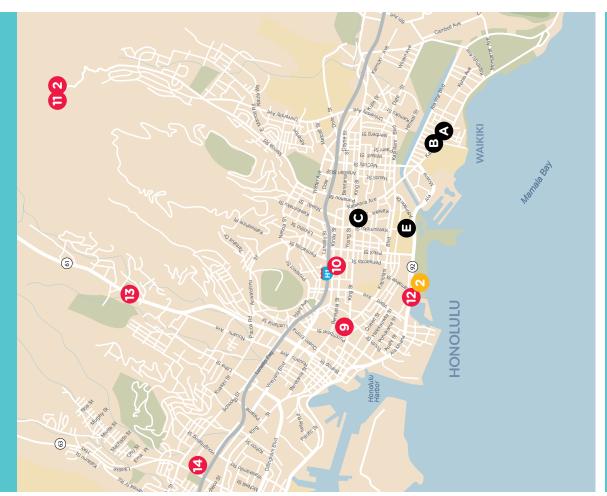

### Iolani Palace R RESERVATIONS REQUIRED 9

Getting in: Present your pass at the ticket window for admission.

Reserve Reservations required. Please call 522-0832 and mention your Go Oahu Pass.

Open: Monday-Saturday, 9:00 am-4:00 pm. Ticket window closes at 4:00 pm. / Tours run every 15 minutes. Please contact the ticket office to secure a tour time.

### **10 Honolulu Museum of Art**

Getting in: Present your pass at the front entrance located on Beretania Street.

Open: Tuesday-Saturday, 10:00 am-4:30 pm; / Sunday, 1:00 pm-5:00 pm.

Closed: Mondays, New Year's Day, July 4th, Thanksgiving, and Christmas Day. All holiday hours are subject to change without notice.

### **11 Lyon Arboretum**

Getting in: Please sign in at the gift shop located in the Visitor's Center at the end of the parking lot.

Open: Monday-Friday, 8:00 am-4:00 pm; / Saturday, 9:00 am-3:00 pm.

Closed: Sundays and major U.S. holidays.

### 12 Makani Catamaran Afternoon Sail R RESERVATIONS REQUIRED

Getting in: Present your pass at the Makani Kiosk.

Reserve Reservations required. Please call (808) 591-9000. Inquire about combination sails!

### **13 Queen Emma Summer Palace**

Getting in: Present your pass at the front desk.

**Open**: Daily, 9:00 am-4:00 pm.

**Closed**: New Year's Eve, New Year's Day, March 26th, Easter, Memorial Day, June 11th, July 4th, Labor Day, Thanksgiving Day, Christmas Eve, and Christmas Day. All holiday hours are subject to change without notice.