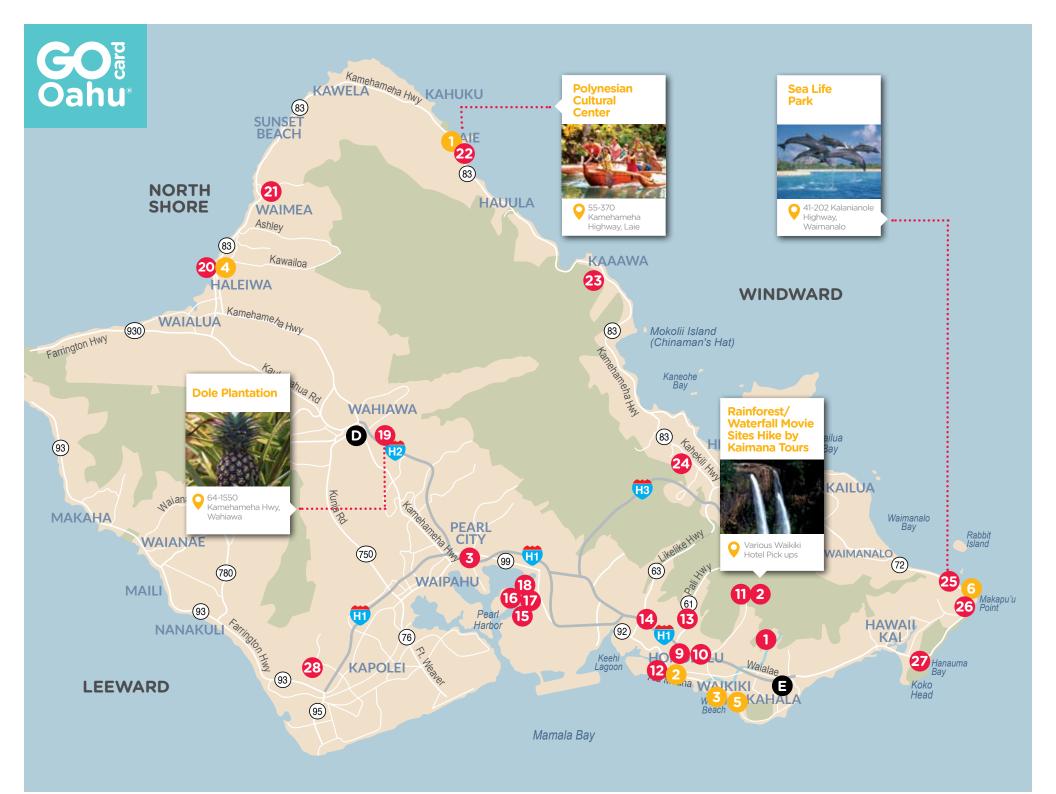

### Your Choice of One of these Premium Attractions

### 1 Ka Moana Luau with transportation and included free entry to Sea Life Park **R** RESERVATIONS REQUIRED

Choose one:

Your choice of **one** of the following is included with a 3 day (or greater) Go Oahu Card®:

41-202 Kalanianaole Hwy Waimanalo HI 96795 (808) 926-3800

- Ka Moana Luau
- Sunset Dinner Sail on Makani Catamaran
- Alii Luau & Dinner Show at The Polynesian Cultural Center
- Dolphin Encounter by Sea Life Park
- Semi-Private Surf Lesson by Sea & Board Sports Hawaii
- Oahu Hidden Gems Tour + Snorkeling with Turtles

### 2 Dolphin Encounter by Sea Life Park R RESERVATIONS REQUIRED

### Alii Luau - includes entry to Polynesian Cultural Center R RESERVATIONS REQUIRED 6

### Rainforest, Waterfalls, and Movie Sites Hike R RESERVATIONS REQUIRED 2